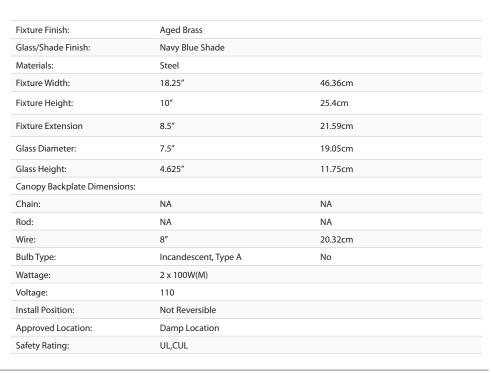

## **Orwell AB**

3306-BA2 AB-NVY

UPC: 844375042155

## 2 Light Bath Vanity

Orwell is an extensive assortment of industrial style fixtures. The beauty and character of the collection are in the refined details. This transitional series works well in a variety of settings. Partial shades shield the eyes from possible hot spots, while the open tops tease onlookers with a view of the sockets and bulbs. The design allows light and heat to escape from above and below the metal shades, providing both task and ambient lighting. Edison bulbs are recommended to compete the vintage, industrial look of the fixtures. A choice-selection of finish and shade color combinations heighten the appeal of the series. Opal glass shades are available for bath fixtures. Single pendants are suspended from woven fabric cords while multi-light fixtures are rod-hung.