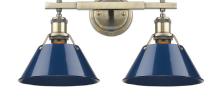

## **Orwell AB**

3306-BA2 AB-NVY

UPC: 844375042155

## 2 Light Bath Vanity

Orwell is an extensive assortment of industrial style fixtures. The beauty and character of the collection are in the refined details. This transitional series works well in a variety of settings. Partial shades shield the eyes from possible hot spots, while the open tops tease onlookers with a view of the sockets and bulbs. The design allows light and heat to escape from above and below the metal shades, providing both task and ambient lighting. Edison bulbs are recommended to compete the vintage, industrial look of the fixtures. A choice-selection of finish and shade color combinations heighten the appeal of the series. Opal glass shades are available for bath fixtures. Single pendants are suspended from woven fabric cords while multi-light fixtures are rod-hung.