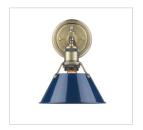

Orwell is an extensive assortment of industrial style fixtures. The beauty and character of the collection are in the refined details. This transitional series works well in a variety of settings. Partial shades shield the eyes from possible hot spots, while the open tops tease onlookers with a view of the sockets and bulbs. The design allows light and heat to escape from above and below the metal shades, providing both task and ambient lighting. Edison bulbs are recommended to compete the vintage, industrial look of the fixtures. A choice-selection of finish and shade color combinations heighten the appeal of the series. Opal glass shades are available for bath fixtures. Single pendants are suspended from woven fabric cords while multi-light fixtures are rod-hung.





## Also Available



3306-BA1 AB-NVY



3306-BA3 AB-NVY



3306-1W AB-NVY